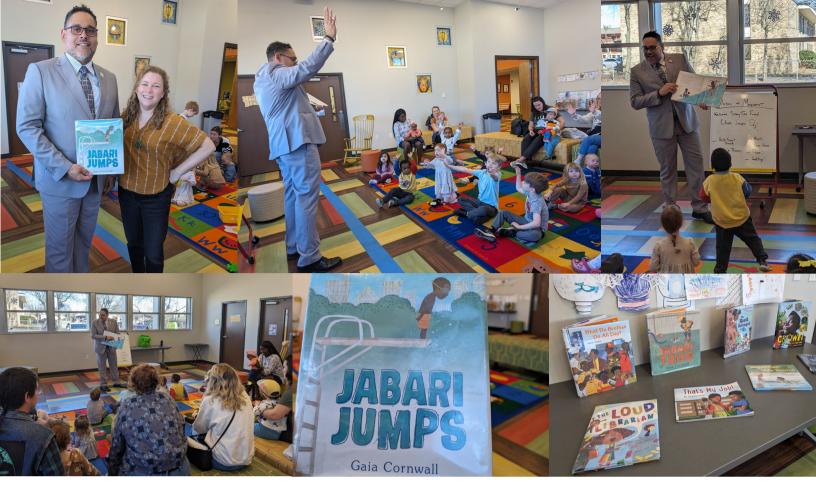

Clerk Day had the pleasure of visiting with the future leaders of the Madison community as the Read Aloud guest during Storytime with Friends this month at the Madison Branch library.

Our Community Engagement team joined the Donelson community at the Member Meeting and Luncheon:
Meet the Candidates and Table Talk hosted by the Donelson Hermitage Chamber of Commerce.