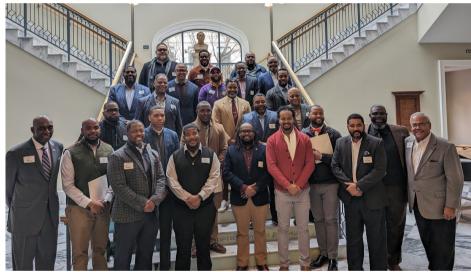

Clerk Day and Chief Deputy André Walton participated in a tour of the downtown Nashville Public Library during the Black Men In Leadership event hosted by the NPL.

We thoroughly enjoy when our Metro partners come and visit with us. Pictured to the left are members from the Legal Aid Society of Middle Tennessee with Resource Center Administrator Trey Collier.