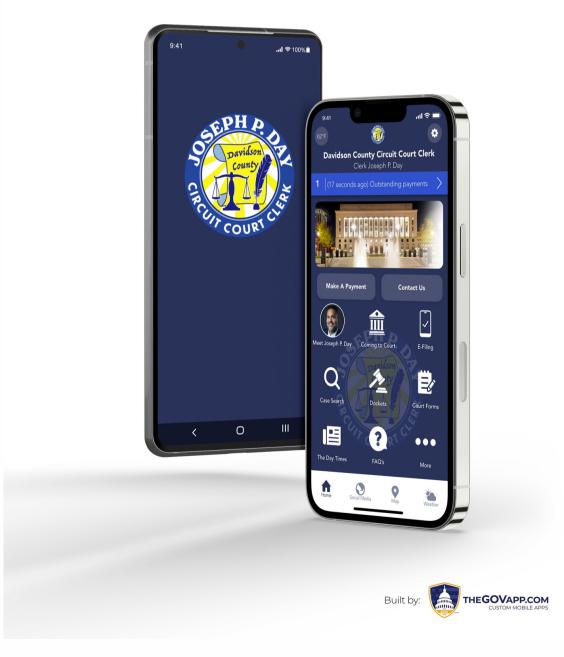

# A NOTE FROM THE CLERK:

Good day and greetings from the Circuit Court Clerk's office. I am proud to announce that the Circuit Court Clerk's office now has an app and the initial preview release is available to download today on the **Apple (App Store)** and **Google (Play Store)**. This app is designed to offer easy access to court information and enhance your experience with our Circuit, Probate, General Sessions-Civil and Traffic Violation Bureau offices.