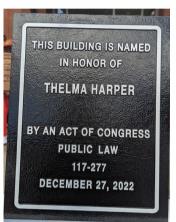

# SENATOR THELMA M. HARPER POST OFFICE UNVEILING

"She was a fearless woman and a fearless legislator, who knew no boundaries", said Linda Harper, the daughter of the late Senator Thelma M. Harper, who joined the

Nashville – Davidson County community on August 15th to nonor and pay tribute to Senator Harper for her unwavering commitment to public service through the designation of the United States Post Office on Rosa L. Parks Boulevard. Thelma Harper was the first Black woman elected to the state Senate, the first Black woman to chair a major Senate committee, and the longest-serving woman Senator in Γennessee history.